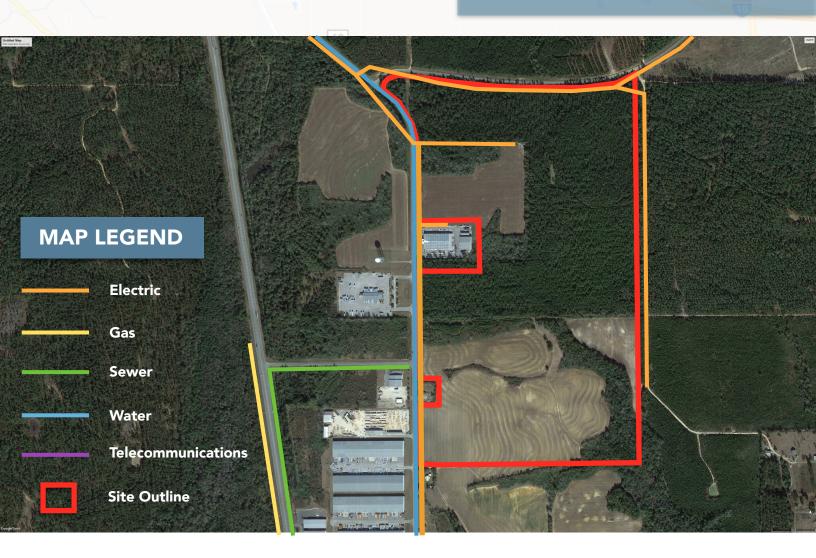

# **UTILITY MAP**

Loxley Commerce Site

#### **UTILITY PROVIDERS:**

- Electric: Baldwin EMC

- Natural Gas: Riviera Utilities

- Water: City of Loxley

- Sewer: City of Loxley

- Fiber: CenturyLink

**ZONING:** Light Industrial **LATITUDE:** 30.68170000 **LONGITUDE:** -87.75840000 **TOPOGRAPHY:** Slight Rolling