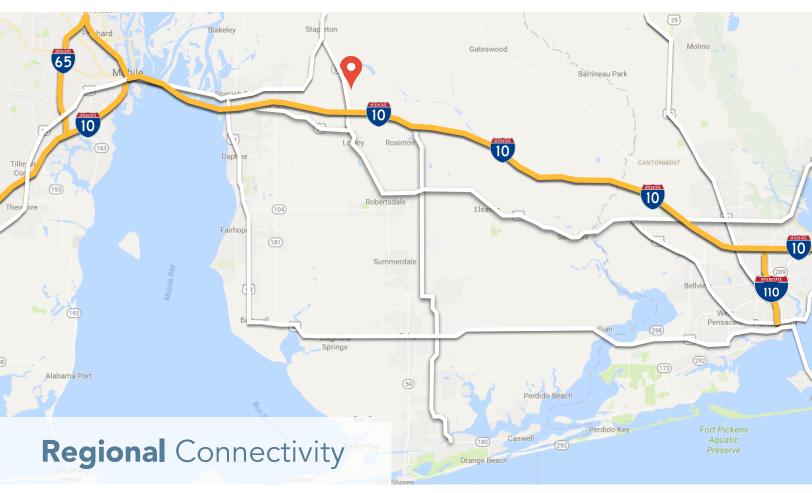

## **Market** Access

I-10 CONNECTS JACKSONVILLE, FL TO SANTA MONICA, CA

I-65 CONNECTS OUR REGION TO CHICAGO, IL