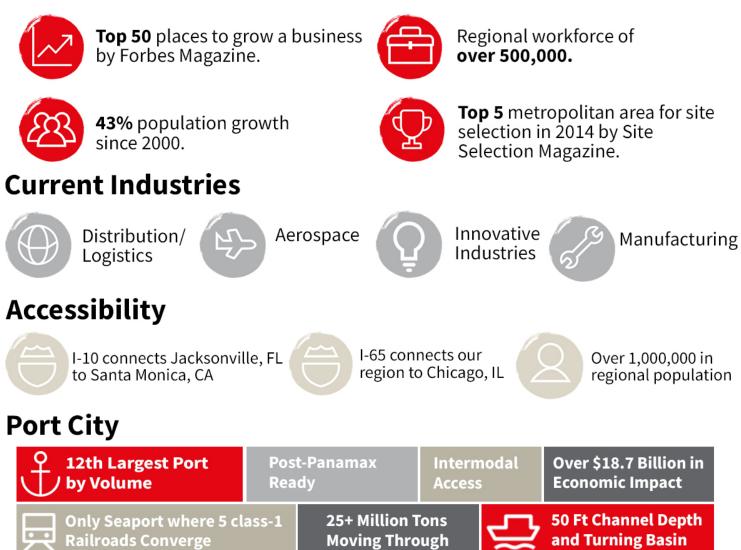

# Why Baldwin County

Tied for **8th fastest growing MSA** in the nation according to the US Census Bureau and the **fastest growing county in Alabama** by total population growth, 2nd fastest by population change.