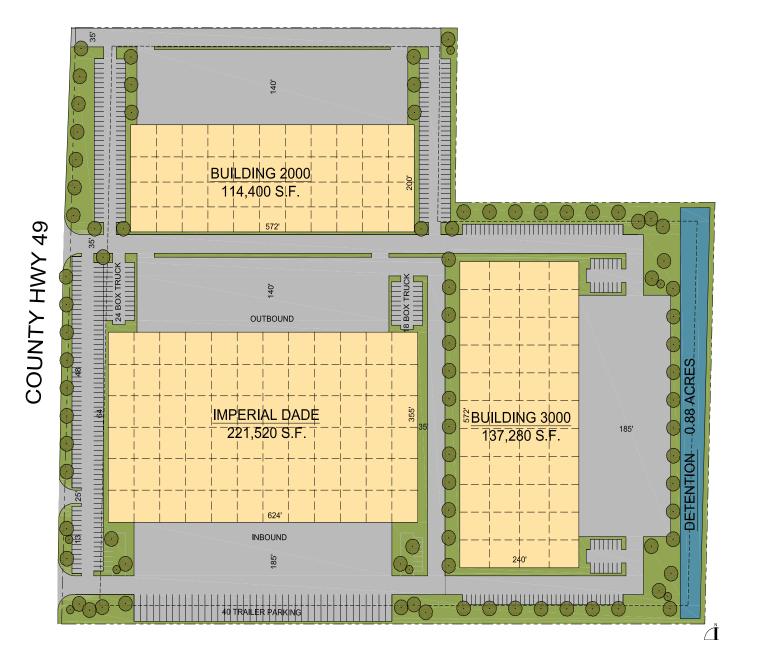

#### **Property Features**

- Phase 1 is leased and under construction; Now leasing Phase 2
- 20,000 114,000 SF available in Building 2000
- 20,000 137,000 SF available in Building 3000
- Up to 251,000 available in both buildings
- Class A Industrial Concrete tilt-up construction
- 28' clear height
- Delivery 2Q2022