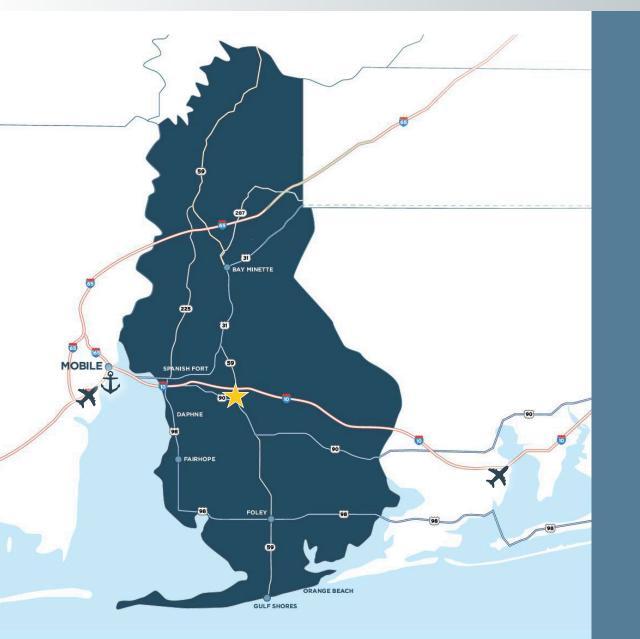

#### **PROPERTY OVERVIEW**

150 acres available for commercial and industrial development. Advantage Alabama Certified Site with less than 30 minute drive time to the Port of Mobile and the new home for the Mobile Regional Airport. This property is located in Baldwin County's rapidly growing distribution corridor.

#### 150 Acres

Less than three miles from I-10

Nearby Access to 4-lane Hwy 59 & Hwy 90

Within 30 minutes of I-65

New Mobile Airport within 30-minute drive

Port of Mobile within 30-minute drive

All Due Diligence Complete

LATITUDE: 30.68170000 LONGITUDE: -87.75840000 TOPOGRAPHY: Slight Rolling

I-10 CONNECTS JACKSONVILLE, FL TO SANTA MONICA, CA

I-65 CONNECTS OUR REGION TO CHICAGO, IL

ECONOMIC DEVELOPMENT ALLIANCE

49