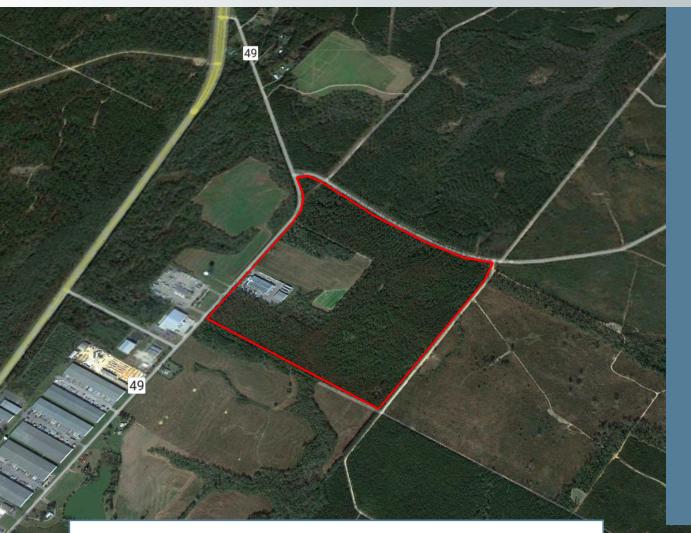

## SITE OVERVIEW

#### 150 Acres

Less than three miles from I-10

Nearby Access to 4-lane Hwy 59 & Hwy 90

Within 30 minutes of I-65

New Mobile Airport within 30-minute drive

Port of Mobile within 30-minute drive

All Due Diligence Complete

LATITUDE: 30.68170000 LONGITUDE: -87.75840000 TOPOGRAPHY: Slight Rolling

I-10 CONNECTS JACKSONVILLE, FL TO SANTA MONICA, CA

I-65 CONNECTS OUR REGION TO CHICAGO, IL

ECONOMIC DEVELOPMENT ALLIANCE

49