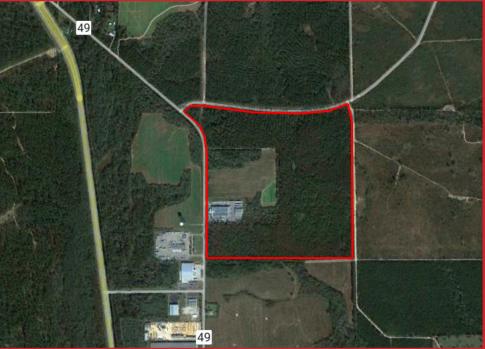

## SITE OVERVIEW

#### 150 Acres

Less than three miles from I-10

Nearby Access to 4-lane Hwy 59 & Hwy 90

Within 30 minutes of I-65

New Mobile Airport within 30-minute drive

Port of Mobile within 30-minute drive

All Due Diligence Complete

LATITUDE: 30.68170000 LONGITUDE: -87.75840000 TOPOGRAPHY: Slight Rolling

I-10 CONNECTS JACKSONVILLE, FL TO SANTA MONICA, CA

I-65 CONNECTS OUR REGION TO CHICAGO, IL

ECONOMIC DEVELOPMENT ALLIANCE

49