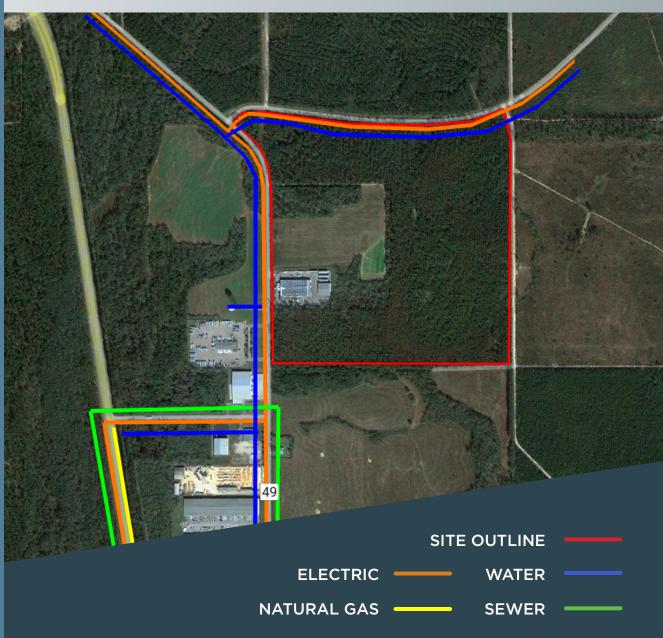

#### ELECTRIC

**PROVIDER:** Baldwin EMC Existing infrastructure adjacent to site

115 kV transmission line and 12.47 kV/7.2 kV distribution line located at the site

Redundant feed available

#### NATURAL GAS

**PROVIDER:** Riviera Utilities2" lines with 90 psi adjacent to siteExcess capacity available to site

#### WATER

**PROVIDER:** Town of Loxley16" and 8" lines adjacent to site

Existing line and water tower adjacent to site

Over 3 MGD in excess capacity available to the site

#### WASTEWATER

**PROVIDER:** Town of Loxley 6" force main adjacent to site Existing line adjacent to site

Over 325k GPD in excess capacity available to the site

#### FIBER

**PROVIDER:** Century Link Fiber infrastructure available on-site

### UTILITIES

LOXLEY COMMERCE SITE

31314 COUNTY ROAD 49 | LOXLEY, AL 36551