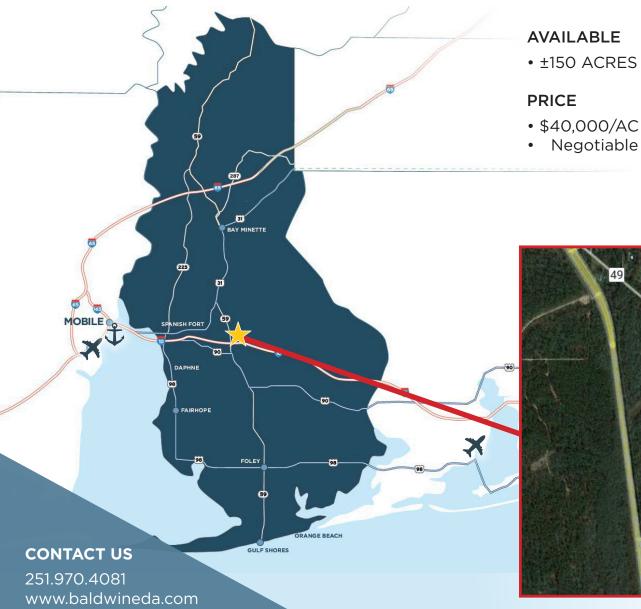

#### **PROPERTY OVERVIEW**

150 acres available for commercial and industrial development. Advantage Alabama Certified Site with less than 30 minute drive time to the Port of Mobile and the new home for the Mobile Regional Airport. This property is located in Baldwin County's rapidly growing distribution corridor.

#### 150 Acres

Less than three miles from I-10

Nearby Access to 4-lane Hwy 59 & Hwy 90

Within 30 minutes of I-65

New Mobile Airport within 30-minute drive

Port of Mobile within 30-minute drive

All Due Diligence Complete

LATITUDE: 30.68170000 LONGITUDE: -87.75840000 TOPOGRAPHY: Slight Rolling

I-10 CONNECTS JACKSONVILLE, FL TO SANTA MONICA, CA

I-65 CONNECTS OUR REGION TO CHICAGO, IL

ECONOMIC DEVELOPMENT ALLIANCE

49