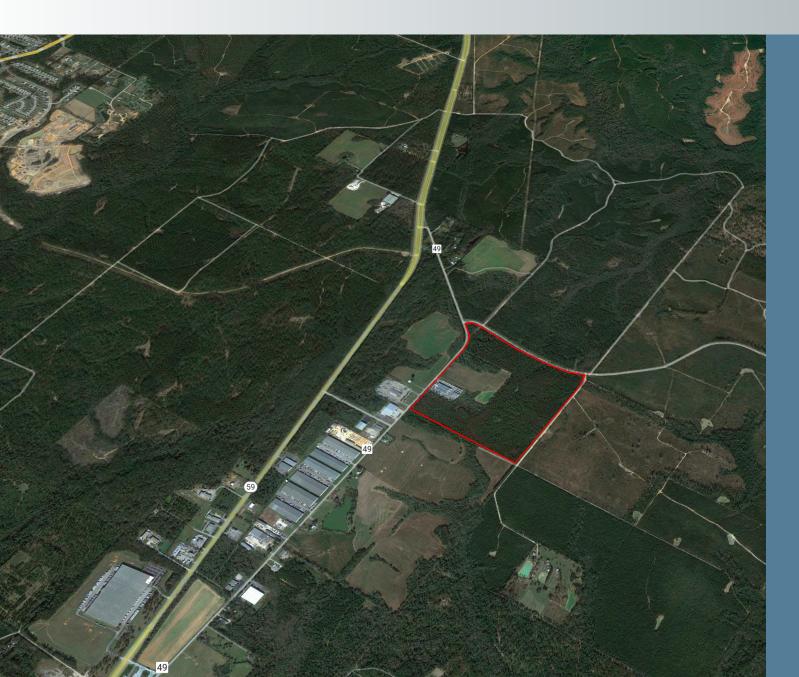

#### **PROPERTY OVERVIEW**

150 acres available for commercial and industrial development. Advantage Alabama Certified Site with less than 30 minute drive time to the Port of Mobile and the new home for the Mobile Regional Airport. This property is located in Baldwin County's rapidly growing distribution corridor.

#### 150 Acres

Less than three miles from I-10

Nearby Access to 4-lane Hwy 59 & Hwy 90

Within 30 minutes of I-65

New Mobile Airport within 30-minute drive

Port of Mobile within 30-minute drive

All Due Diligence Complete

LATITUDE: 30.68170000 LONGITUDE: -87.75840000 TOPOGRAPHY: Slight Rolling

I-10 CONNECTS JACKSONVILLE, FL TO SANTA MONICA, CA

I-65 CONNECTS OUR REGION TO CHICAGO, IL

ECONOMIC DEVELOPMENT ALLIANCE

49