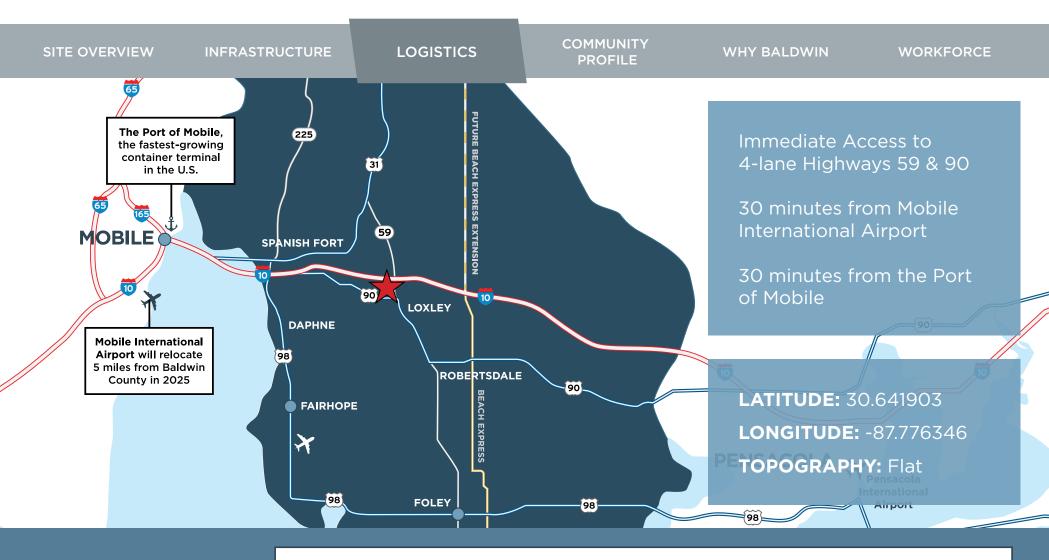

#### SITE HAS DIRECT FRONTAGE ON I-10

I-10 CONNECTS JACKSONVILLE, FL TO SANTA MONICA, CA SITE IS 30 MINUTES FROM I-65

**CONTACT US** 251.970.4081 www.baldwineda.com

## I-65 CONNECTS OUR REGION TO CHICAGO, IL