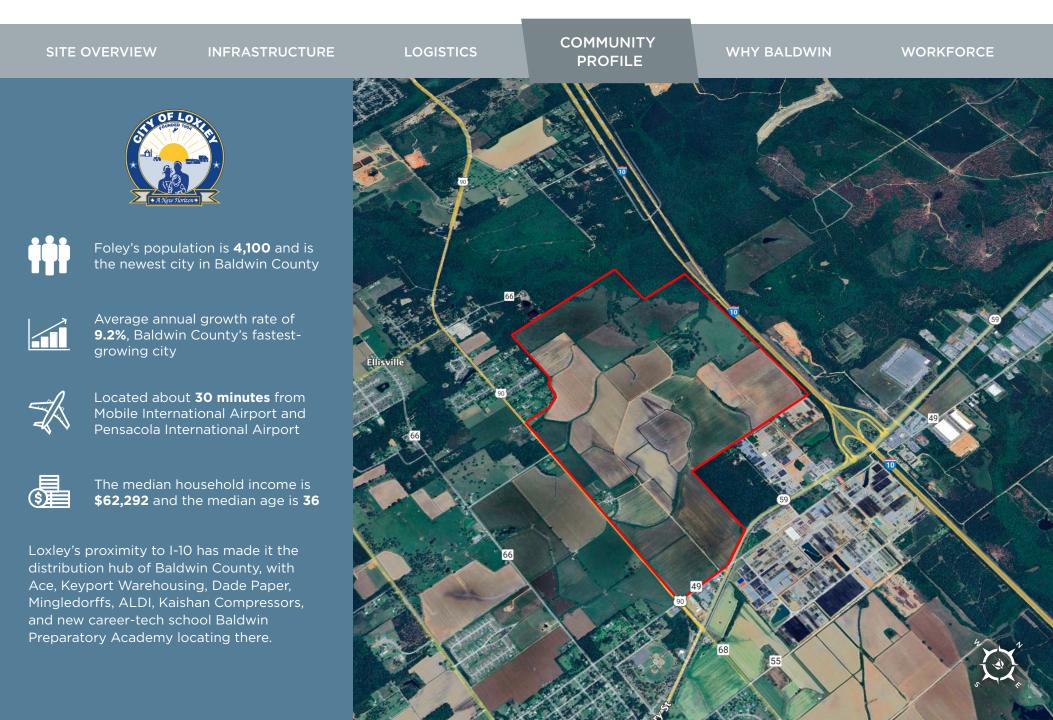

## LOXLEY SOUTHWEST SITE

the development and sustainability of the regional workforce.

15120 HIGHWAY 90 | LOXLEY, AL 36551

www.baldwineda.com