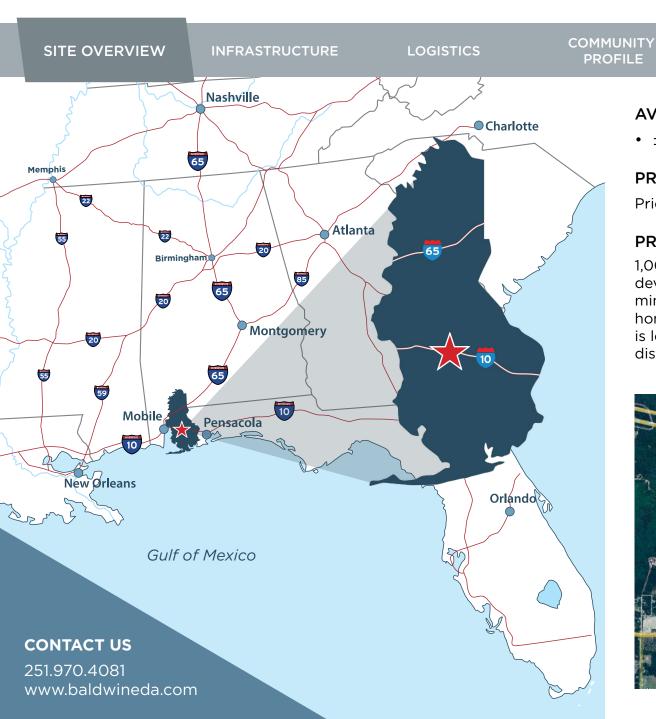

### **PROPERTY OVERVIEW**

1,000 acres available for commercial and industrial development. Direct I-10 frontage with less than 30 minute drive time to the Port of Mobile and the new home for the Mobile Regional Airport. This property is located in Baldwin County's rapidly growing distribution corridor. All due diligence complete.

#### SITE HAS DIRECT FRONTAGE ON I-10

I-10 CONNECTS JACKSONVILLE, FL TO SANTA MONICA, CA SITE IS 30 MINUTES FROM I-65

**CONTACT US** 251.970.4081 www.baldwineda.com

## I-65 CONNECTS OUR REGION TO CHICAGO, IL