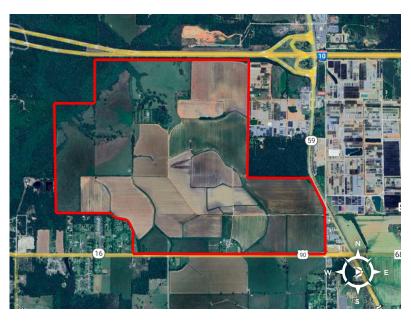

## AVAILABLE

• ±1,000 AC

### **PROPERTY OVERVIEW**

1,000 acres available for commercial and industrial development. Direct I-10 frontage with less than 30 minute drive time to the Port of Mobile and the new home for the Mobile Regional Airport. This property is located in Baldwin County's rapidly growing distribution corridor. All due diligence complete.