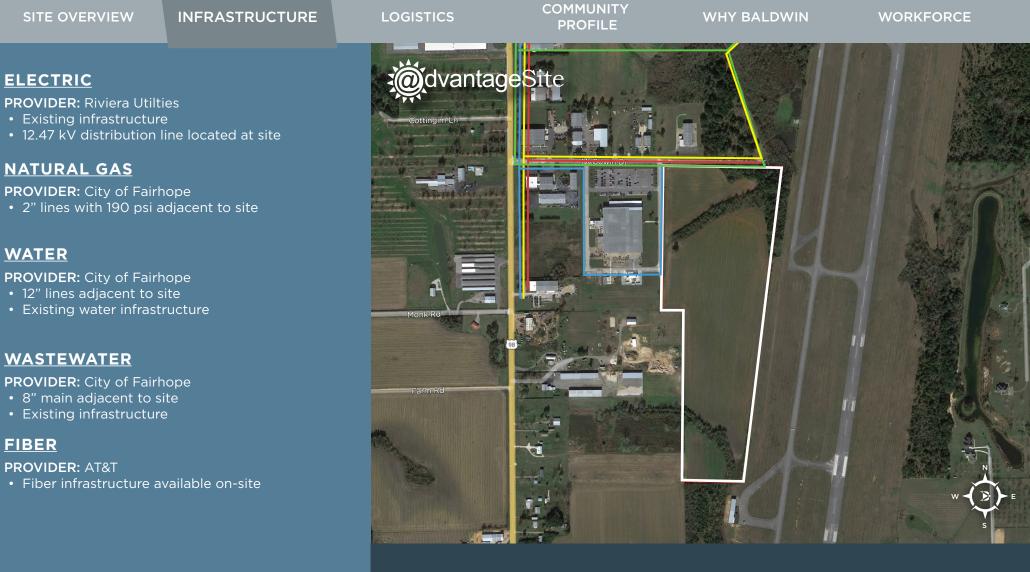

## **SEGERS SITE**

8100 MCGOWIN DRIVE, FAIRHOPE, AL 36532 | 30.46000, -87.88220

| <br>SITE OUTLINE | <br>WATER |
|------------------|-----------|
| ELECTRIC         | <br>SEWER |
| <br>NATURAL GAS  |           |

# **SEGERS SITE**

## 8100 MCGOWIN DRIVE, FAIRHOPE, AL 36532 | 30.46000, -87.88220