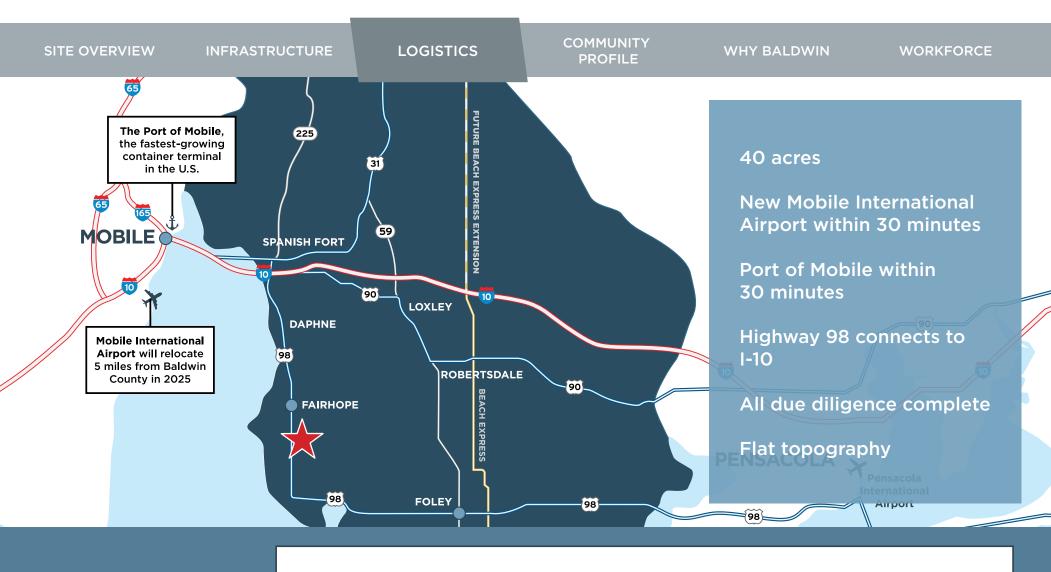

#### SITE IS 20 MINUTES FROM I-10

I-10 CONNECTS JACKSONVILLE, FL TO SANTA MONICA, CA

#### SITE IS 45 MINUTES FROM I-65

I-65 CONNECTS OUR REGION TO CHICAGO, IL