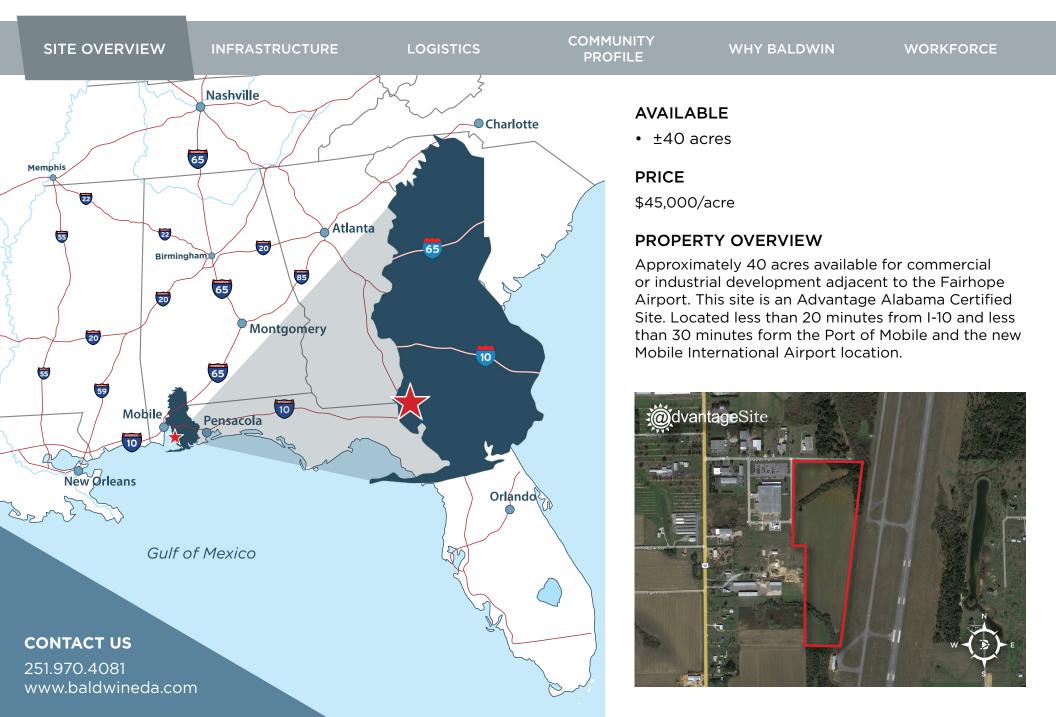

# **SEGERS SITE**

## 8100 MCGOWIN DRIVE, FAIRHOPE, AL 36532 | 30.46000, -87.88220