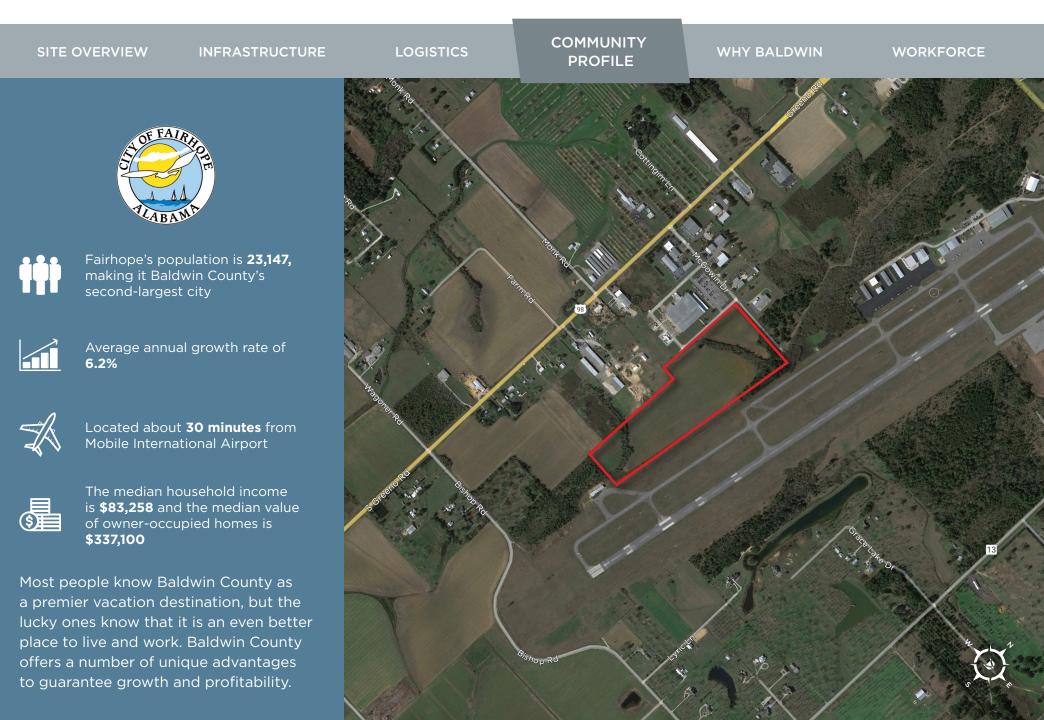

#### SITE IS 20 MINUTES FROM I-10

I-10 CONNECTS JACKSONVILLE, FL TO SANTA MONICA, CA

#### SITE IS 45 MINUTES FROM I-65

I-65 CONNECTS OUR REGION TO CHICAGO, IL