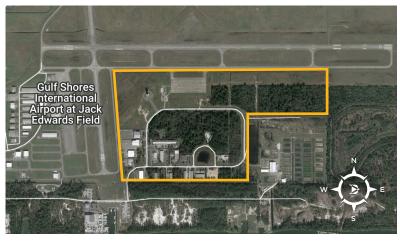

#### PROPERTY OVERVIEW

78 acres available for commercial and industrial development. This Advantage Alabama Certified Site is within a 60 miles of two airports with only a 45 minute drive to the Port of Mobile. This property is located in the seventh fastest-growing metropolitan in the United States.