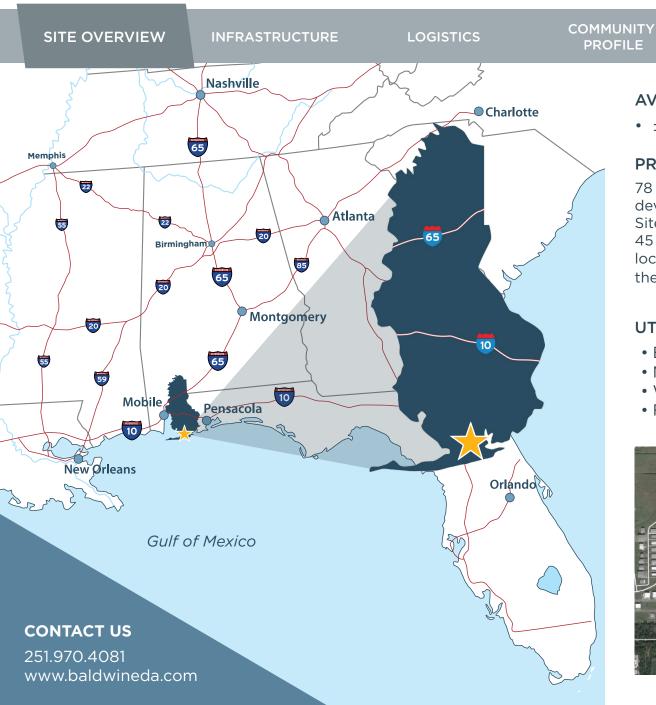

#### PROPERTY OVERVIEW

78 acres available for commercial and industrial development. This Advantage Alabama Certified Site is within a 60 miles of two airports with only a 45 minute drive to the Port of Mobile. This property is located in the seventh fastest-growing metropolitan in the United States.