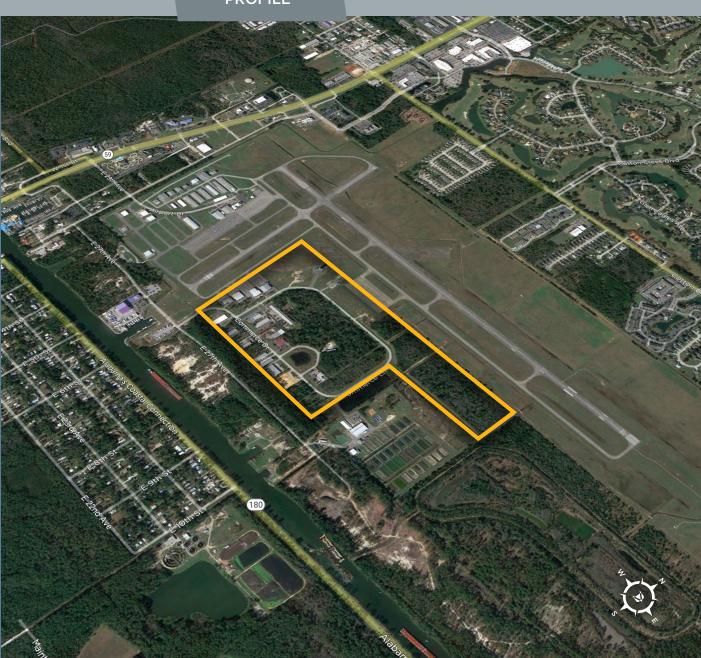

#### PROPERTY OVERVIEW

78 acres available for commercial and industrial development. This Advantage Alabama Certified Site is within a 60 miles of two airports with only a 45 minute drive to the Port of Mobile. This property is located in the seventh fastest-growing metropolitan in the United States.