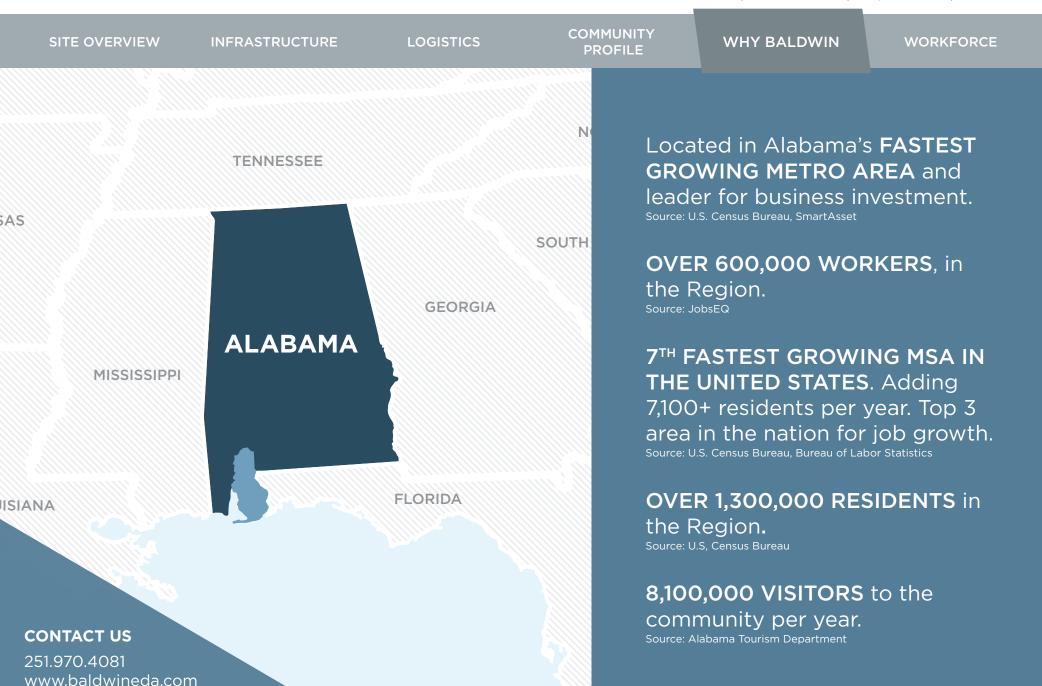

WORKFORCE

Baldwin County receives **8+ million visitors** yearly, largely due to beaches in Gulf Shores and Orange Beach

Gulf Shores population is **16,193** and the average annual growth rate is **7.6%** 

Located within 60 minutes from Mobile International Airport and Pensacola International Airport

The median household income is \$62,021 and the median home value is \$331,300

COMMERCE DRIVE, GULF SHORES, AL | 30.28480, -87.66920