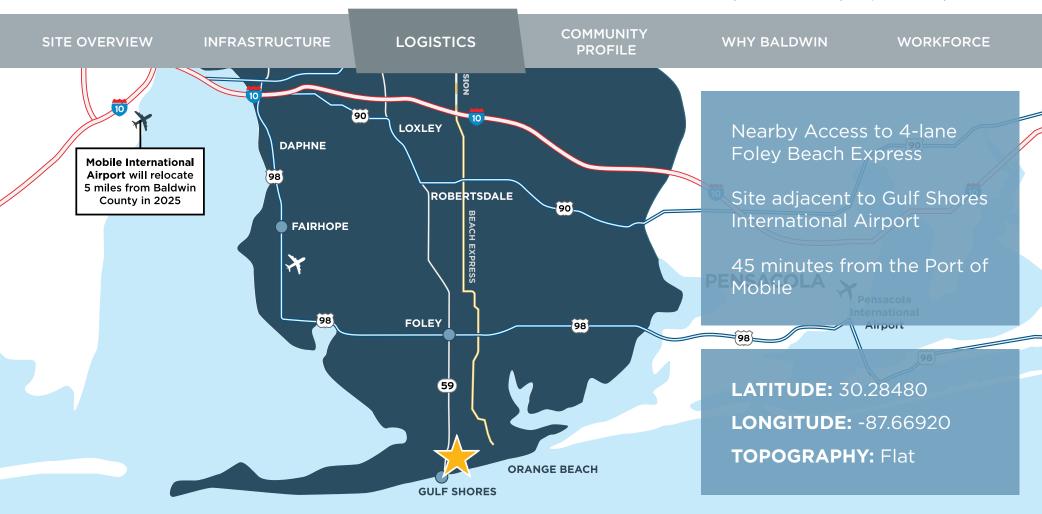

#### **SITE IS 20 MINUTES FROM I-10**

# 10

I-10 CONNECTS JACKSONVILLE, FL TO SANTA MONICA, CA

#### SITE IS 45 MINUTES FROM I-65

CONTACT US
251.970.4081
www.baldwineda.com

COMMERCE DRIVE, GULF SHORES, AL | 30.28480, -87.66920

SITE OVERVIEW

**INFRASTRUCTURE** 

LOGISTICS

COMMUNITY PROFILE

WHY BALDWIN