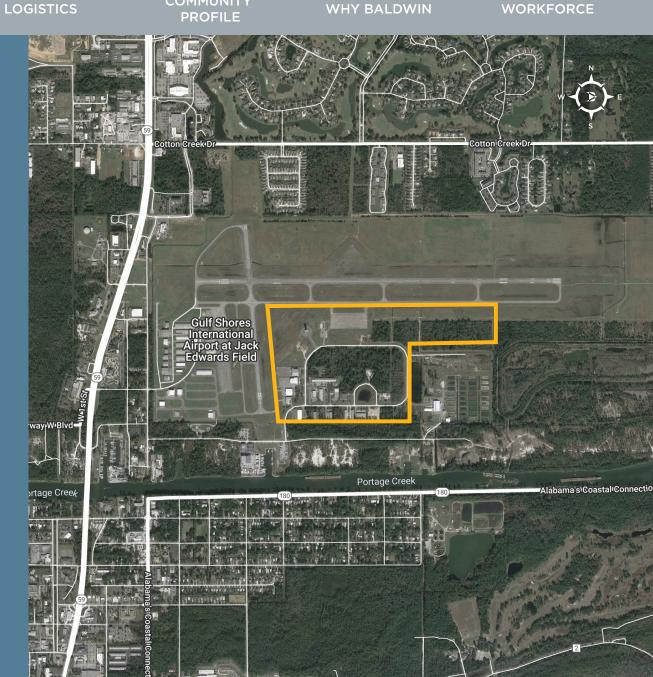

#### PROPERTY OVERVIEW

78 acres available for commercial and industrial development. This Advantage Alabama Certified Site is within a 60 miles of two airports with only a 45 minute drive to the Port of Mobile. This property is located in the seventh fastest-growing metropolitan in the United States.