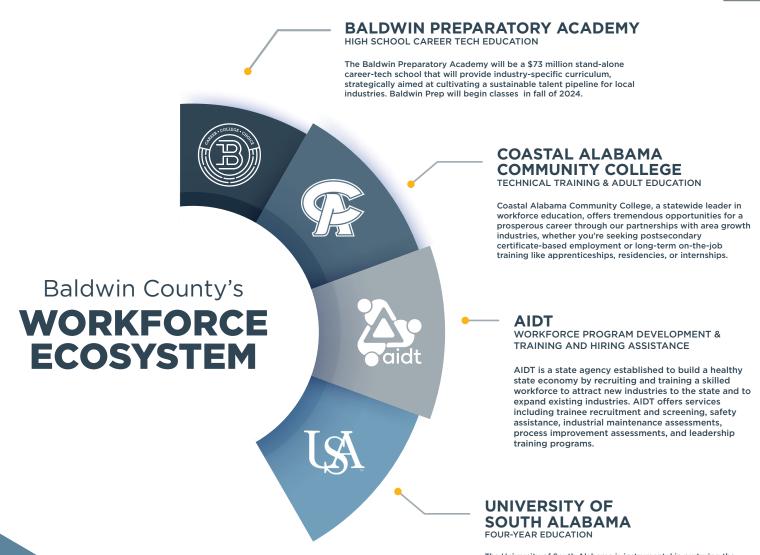

The University of South Alabama is instrumental in nurturing the regional workforce in South Alabama, equipping graduates with the necessary skills and knowledge to meet the unique demands of local industries. By offering relevant academic programs and fostering strong industry connections, the university actively contributes to the development and sustainability of the regional workforce.