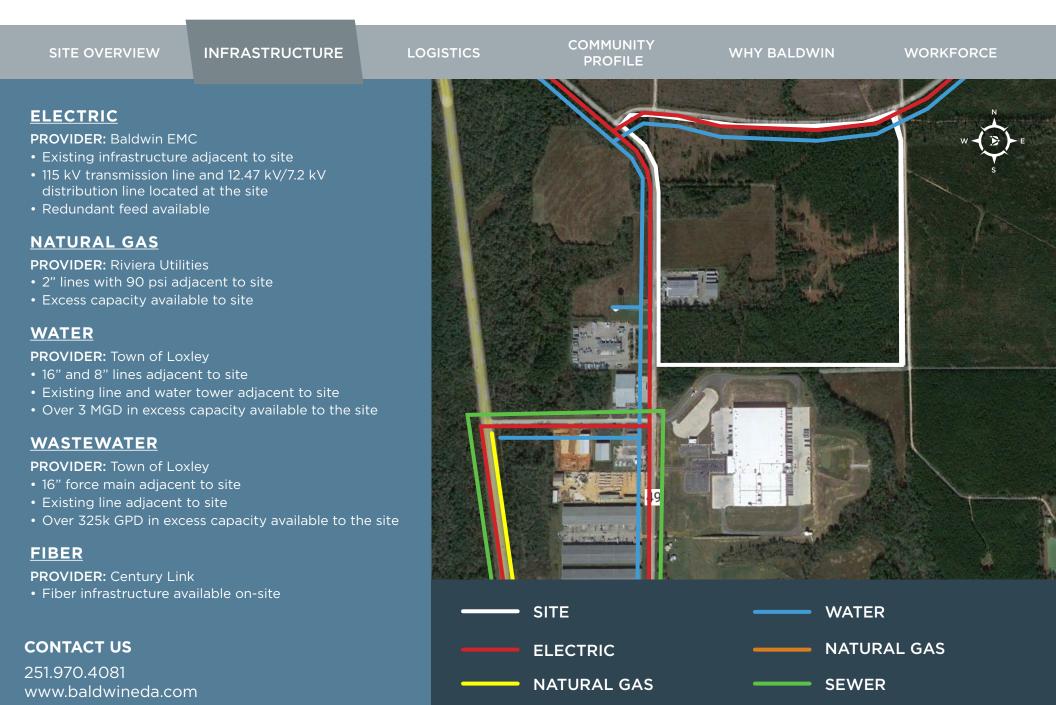

#### UTILITY PROVIDERS

- Electric: Baldwin EMC
- Natural Gas: Riviera Utilities
- Water: Town of Loxley
- Fiber: Century Link