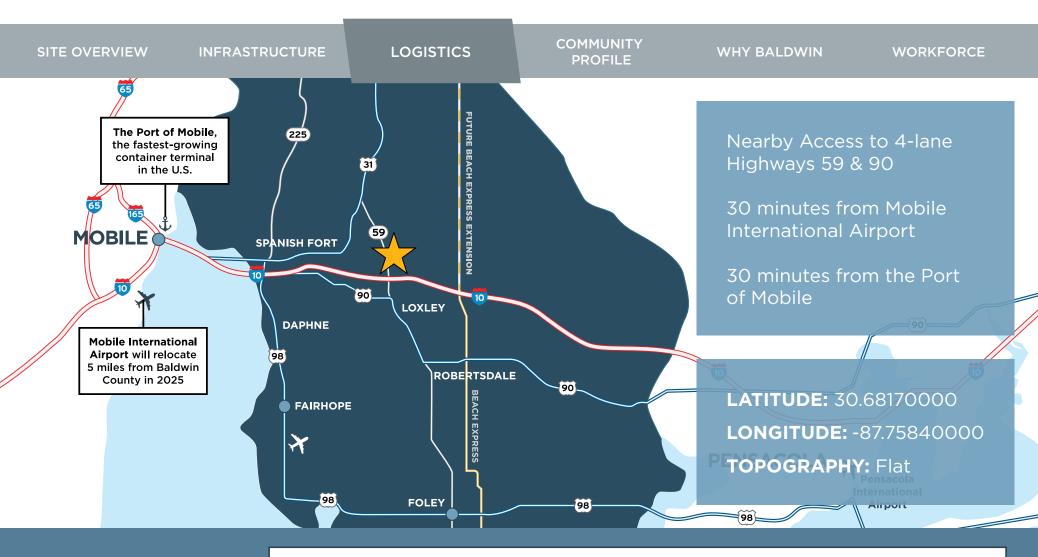

#### SITE IS LESS THAN 3 MI FROM I-10

I-10 CONNECTS JACKSONVILLE, FL TO SANTA MONICA, CA SITE IS 30 MINUTES FROM I-65

**CONTACT US** 251.970.4081 www.baldwineda.com

I-65 CONNECTS OUR REGION TO CHICAGO, IL