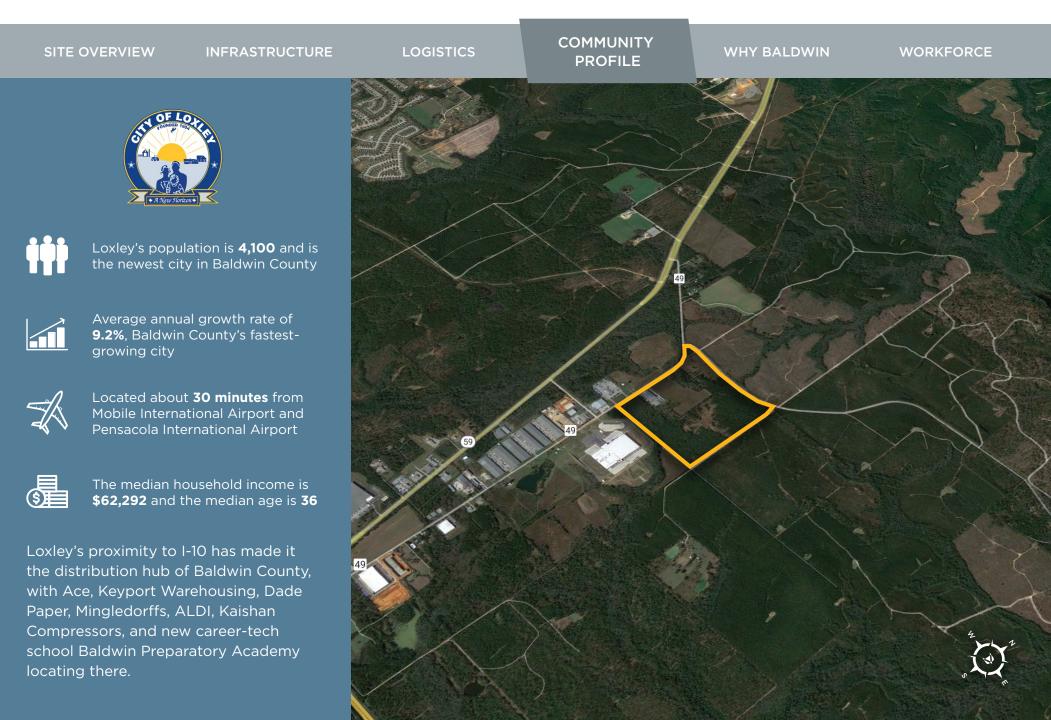

## LOXLEY COMMERCE SITE

30.68170000, -87.75840000 31314 COUNTY ROAD 49, LOXLEY, AL