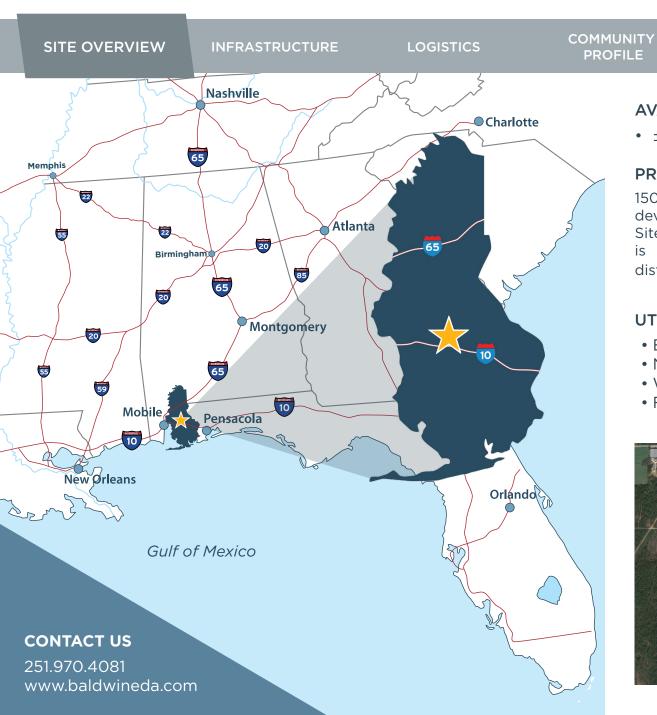

#### AVAILABLE

• ±150 AC

#### **PROPERTY OVERVIEW**

150 acres available for commercial and industrial development. This is an Advantage Alabama Certified Site with all due diligence complete. This property is located in Baldwin County's rapidly growing distribution corridor.