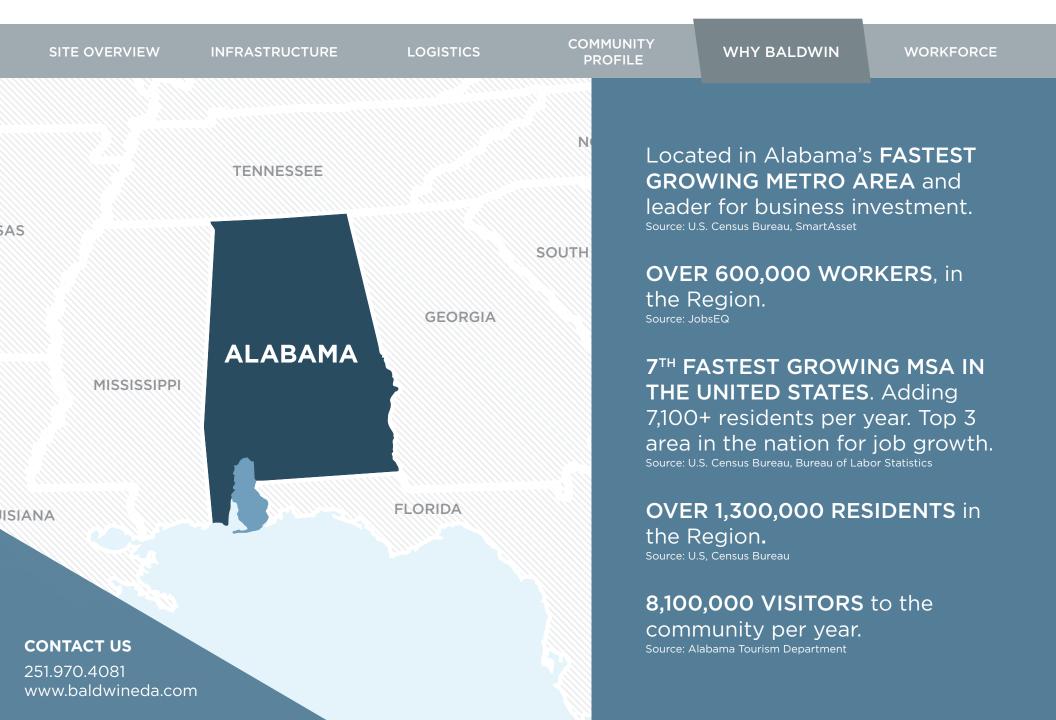

#### SITE IS LESS THAN 3 MI FROM I-10

I-10 CONNECTS JACKSONVILLE, FL TO SANTA MONICA, CA SITE IS 30 MINUTES FROM I-65

**CONTACT US** 251.970.4081 www.baldwineda.com

I-65 CONNECTS OUR REGION TO CHICAGO, IL