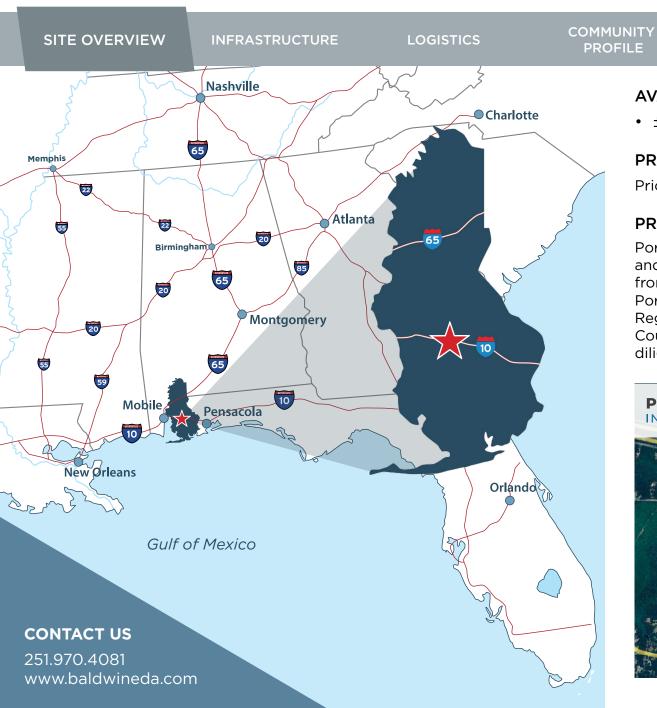

#### **AVAILABLE**

• ±1,000 AC

#### **PRICE**

Price to be determined on project-by-project basis.

#### PROPERTY OVERVIEW

PortPlex at Gulf South has 1,000 acres for commercial and industrial development available. Direct I-10 frontage with less than 30 minute drive time to the Port of Mobile and the new home for the Mobile Regional Airport. This property is located in Baldwin County's rapidly growing distribution corridor. All due diligence complete.