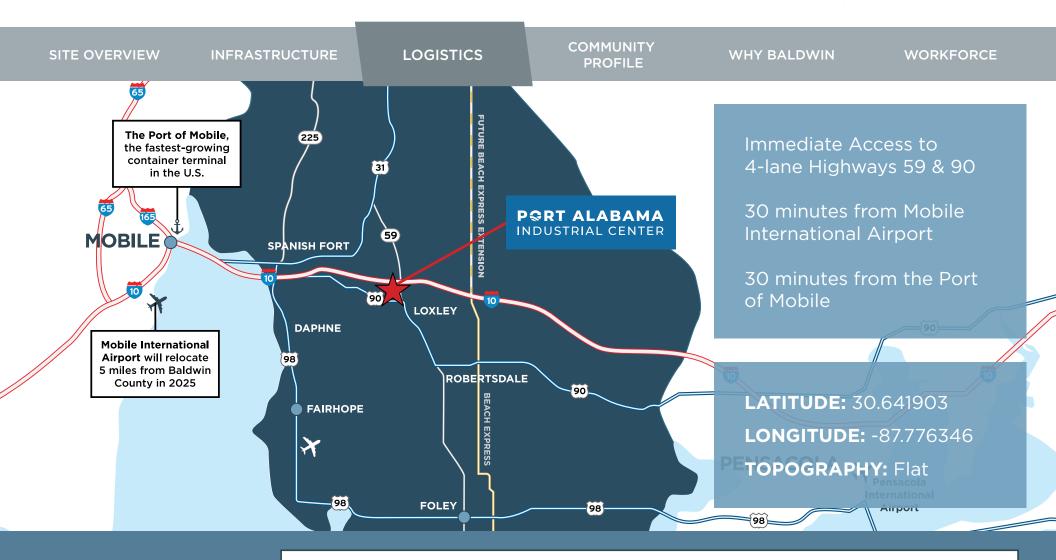

#### SITE HAS DIRECT FRONTAGE ON I-10

### 1-10 CONNECTS JACKSONVILLE, FL TO SANTA MONICA, CA

#### **SITE IS 30 MINUTES FROM I-65**

CONTACT US
251.970.4081
www.baldwineda.com