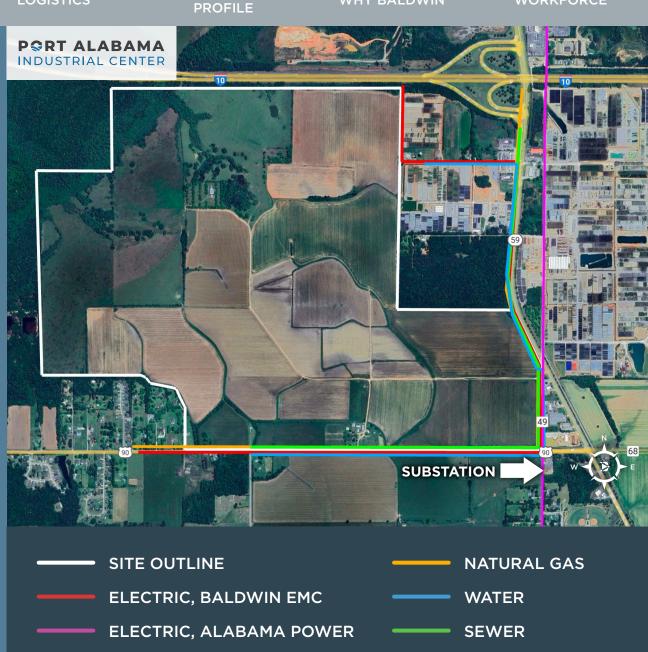

#### **ELECTRIC**

PROVIDER: Baldwin EMC, Alabama Power

- Existing infrastructure adjacent to site
- 115 kV transmission line and 12.47 kV/7.2 kV distribution line located at the site
- Redundant feed available

#### **NATURAL GAS**

**PROVIDER:** Riviera Utilities

- 2" lines with 90 psi adjacent to site
- Excess capacity available to site

#### **WATER**

**PROVIDER:** City of Loxley

- 8" and 6" lines adjacent to site
- Existing water tower on eastern border of site
- Over 4 MGD in excess capacity available to the

#### **WASTEWATER**

**PROVIDER:** City of Loxley

- 8" force main and 3" low pressure main adjacent to site
- Existing lift station at southwest corner of site
- Over 1 MGD in excess capacity available to site

#### **FIBER**

**PROVIDER:** Multiple Providers

• Fiber infrastructure available on-site