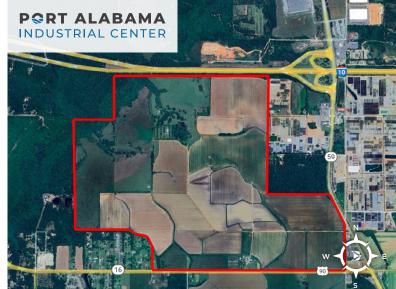

## P©RT ALABAMA INDUSTRIAL CENTER

15120 HIGHWAY 90, LOXLEY, AL 36551 | 30.631087, -87.765957

SITE OVERVIEW

**INFRASTRUCTURE** 

LOGISTICS

COMMUNITY

WHY BALDWIN

WORKFORCE