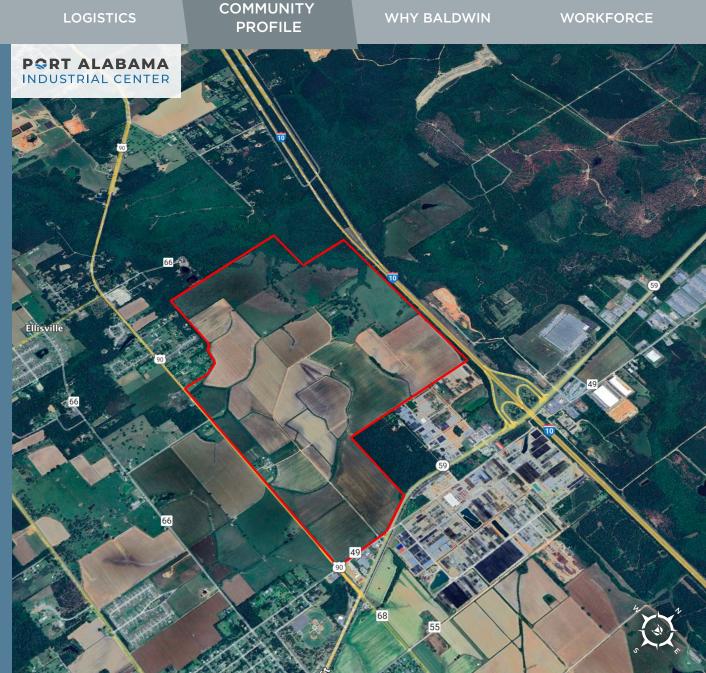

### PORT ALABAMA INDUSTRIAL CENTER

15120 HIGHWAY 90, LOXLEY, AL 36551 | 30.631087, -87.765957

SITE OVERVIEW **INFRASTRUCTURE** LOGISTICS PROFILE PORT ALABAMA INDUSTRIAL CENTER

Loxley's population is **4,100** and is the newest city in Baldwin County

Average annual growth rate of 9.2%, Baldwin County's fastestgrowing city

Located about **30 minutes** from Mobile International Airport and Pensacola International Airport

The median household income is **\$62,292** and the median age is **36** 

Loxley's proximity to I-10 has made it the distribution hub of Baldwin County, with Ace, Keyport Warehousing, Dade Paper, Mingledorffs, ALDI, Kaishan Compressors, and new career-tech school Baldwin Preparatory Academy locating there.