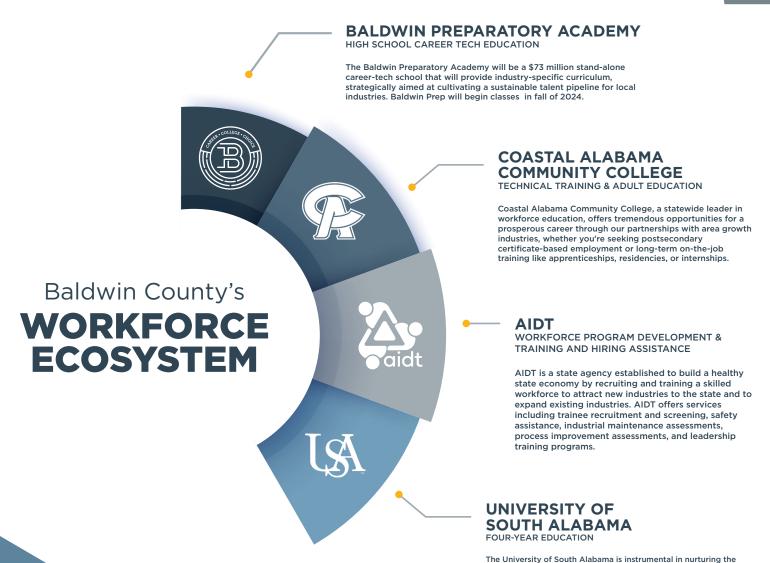

Loxley's proximity to I-10 has made it the distribution hub of Baldwin County, with Ace, Keyport Warehousing, Dade Paper, Mingledorffs, ALDI, Kaishan Compressors, and new career-tech school Baldwin Preparatory Academy locating there.

CONTACT US
251.970.4081
www.baldwineda.com

regional workforce in South Alabama, equipping graduates with the necessary skills and knowledge to meet the unique demands of local industries. By offering relevant academic programs and fostering strong industry connections, the university actively contributes to the development and sustainability of the regional workforce.